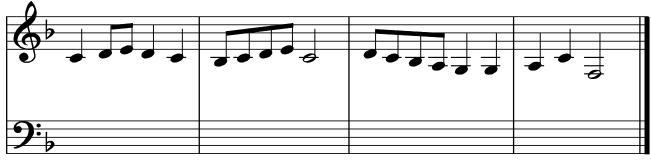

1. Rewrite the following passage one octave lower on the bass clef.

2. Rewrite the following passage one octave lower on the bass clef

3. Rewrite the following passage one octave lower on the bass clef

4. Rewrite the following passage one octave lower on the bass clef.

5. Rewrite the following passage one octave lower on the bass clef

6. Rewrite the following passage at the same pitch on the bass clef.

7. Rewrite the following passage at the same pitch on the bass clef.