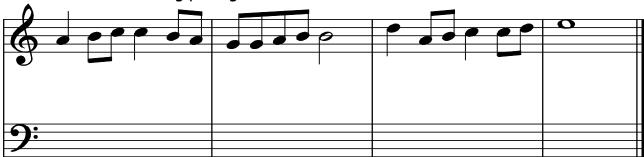

5. Rewrite the following passage one octave lower on the bass clef

6. Rewrite the following passage at the same pitch on the bass clef.

7. Rewrite the following passage at the same pitch on the bass clef.

8. Rewrite the following passage at the same pitch on the bass clef.

9. Rewrite the following passage at the same pitch on the treble clef.

10. Rewrite the following passage at the same pitch on the treble clef.