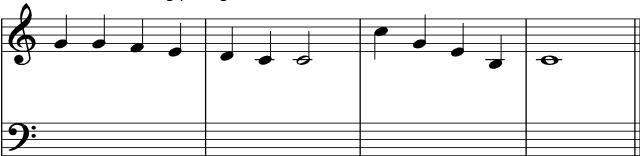

1. Rewrite the following passage one octave lower on the bass clef.

2. Rewrite the following passage one octave lower on the bass clef

3. Rewrite the following passage one octave lower on the bass clef

4. Rewrite the following passage one octave lower on the bass clef.