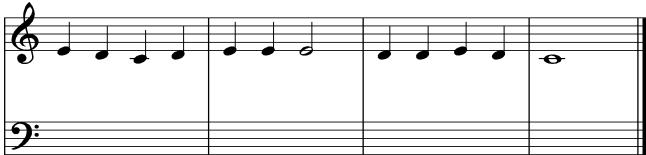

1. Rewrite the following passage one octave lower on the bass clef.

2. Rewrite the following passage one octave lower on the bass clef

3. Rewrite the following passage one octave lower on the bass clef

4. Rewrite the following passage one octave lower on the bass clef.