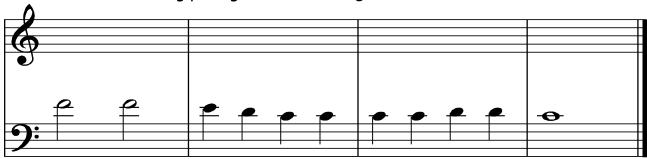

5. Rewrite the following passage one octave lower on the bass clef

6. Rewrite the following passage at the same pitch on the bass clef.

7. Rewrite the following passage at the same pitch on the bass clef.

8. Rewrite the following passage at the same pitch on the bass clef.

9. Rewrite the following passage at the same pitch on the treble clef.

10. Rewrite the following passage at the same pitch on the treble clef.