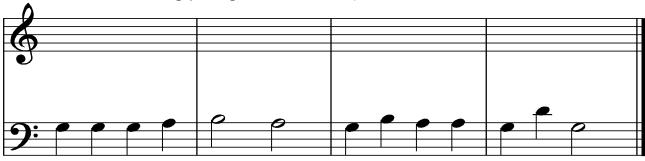

11. Rewrite the following passage at the same pitch on the treble clef.

12. Rewrite the following passage at the same pitch on the treble clef.

13. Rewrite the following passage one octave higher on the treble clef.

14. Rewrite the following passage one octave higher on the treble clef.

15. Rewrite the following passage one octave higher on the treble clef.

16. Rewrite the following passage one octave higher on the treble clef.