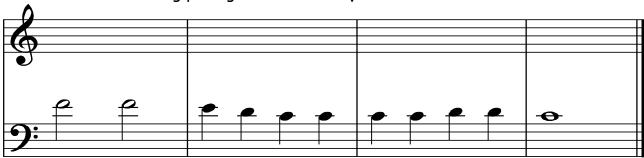

8. Rewrite the following passage at the same pitch on the bass clef.

9. Rewrite the following passage at the same pitch on the treble clef.

10. Rewrite the following passage at the same pitch on the treble clef.

11. Rewrite the following passage at the same pitch on the treble clef.

12. Rewrite the following passage at the same pitch on the treble clef.

13. Rewrite the following passage one octave higher on the treble clef.