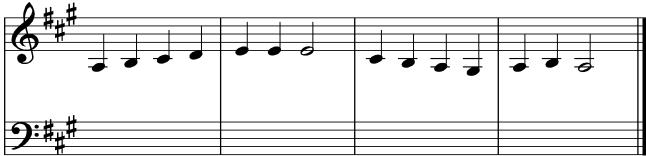

1. Rewrite the following passage one octave lower on the bass clef.

2. Rewrite the following passage one octave lower on the bass clef

3. Rewrite the following passage one octave lower on the bass clef

4. Rewrite the following passage one octave lower on the bass clef.

5. Rewrite the following passage one octave lower on the bass clef

6. Rewrite the following passage at the same pitch on the bass clef.

7. Rewrite the following passage at the same pitch on the bass clef.