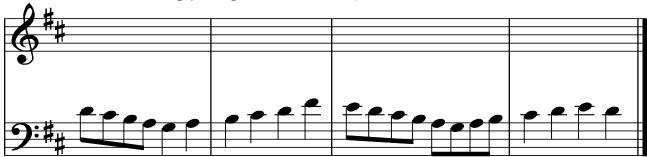

5. Rewrite the following passage one octave lower on the bass clef

6. Rewrite the following passage at the same pitch on the bass clef.

7. Rewrite the following passage at the same pitch on the bass clef.

8. Rewrite the following passage at the same pitch on the bass clef.

9. Rewrite the following passage at the same pitch on the treble clef.

10. Rewrite the following passage at the same pitch on the treble clef.