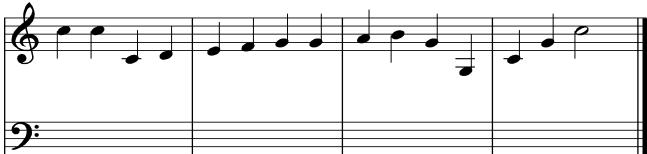

5. Rewrite the following passage one octave lower on the bass clef

6. Rewrite the following passage at the same pitch on the bass clef.

7. Rewrite the following passage at the same pitch on the bass clef.