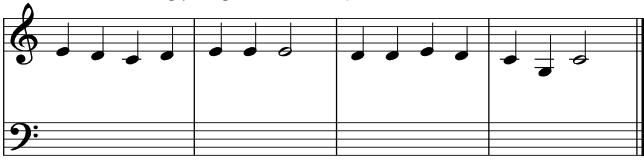

1. Rewrite the following passage one octave lower on the bass clef.

2. Rewrite the following passage one octave lower on the bass clef

3. Rewrite the following passage one octave lower on the bass clef

4. Rewrite the following passage one octave lower on the bass clef.

5. Rewrite the following passage one octave lower on the bass clef

6. Rewrite the following passage at the same pitch on the bass clef.

7. Rewrite the following passage at the same pitch on the bass clef.