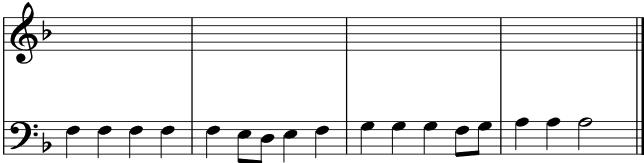

8. Rewrite the following passage at the same pitch on the bass clef.

9. Rewrite the following passage at the same pitch on the treble clef.

10. Rewrite the following passage at the same pitch on the treble clef.

11. Rewrite the following passage at the same pitch on the treble clef.

12. Rewrite the following passage at the same pitch on the treble clef.

13. Rewrite the following passage one octave higher on the treble clef.