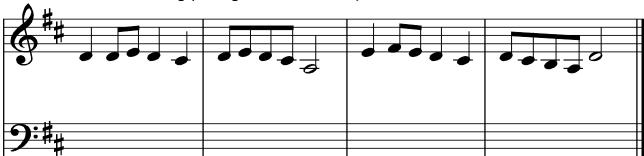

11. Rewrite the following passage at the same pitch on the treble clef.

12. Rewrite the following passage at the same pitch on the treble clef.

13. Rewrite the following passage one octave higher on the treble clef.

14. Rewrite the following passage one octave higher on the treble clef.

15. Rewrite the following passage one octave higher on the treble clef.

16. Rewrite the following passage one octave higher on the treble clef.