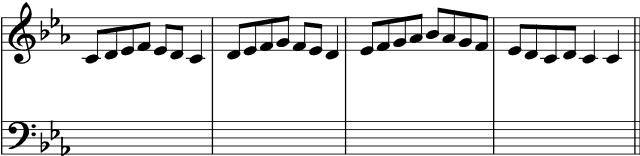

1. Rewrite the following passage one octave lower on the bass clef.

2. Rewrite the following passage one octave lower on the bass clef

3. Rewrite the following passage one octave lower on the bass clef

4. Rewrite the following passage one octave lower on the bass clef.

5. Rewrite the following passage one octave lower on the bass clef

6. Rewrite the following passage at the same pitch on the bass clef.

7. Rewrite the following passage at the same pitch on the bass clef.