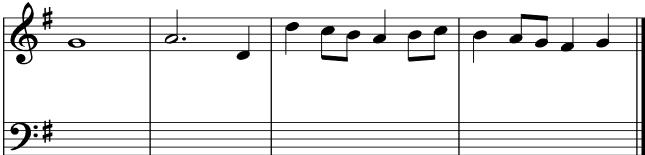

8. Rewrite the following passage at the same pitch on the bass clef.

9. Rewrite the following passage at the same pitch on the treble clef.

10. Rewrite the following passage at the same pitch on the treble clef.

11. Rewrite the following passage at the same pitch on the treble clef.

12. Rewrite the following passage at the same pitch on the treble clef.

13. Rewrite the following passage one octave higher on the treble clef.