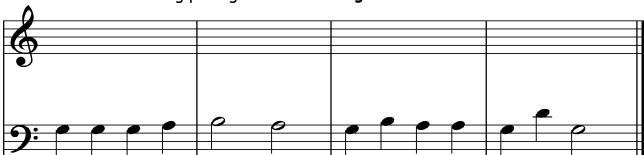

1. Rewrite the following passage one octave lower on the bass clef.

2. Rewrite the following passage one octave lower on the bass clef

3. Rewrite the following passage one octave lower on the bass clef

4. Rewrite the following passage one octave lower on the bass clef.

5. Rewrite the following passage one octave lower on the bass clef

6. Rewrite the following passage at the same pitch on the bass clef.

7. Rewrite the following passage at the same pitch on the bass clef.