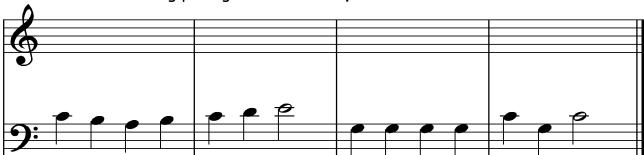

1. Rewrite the following passage one octave lower on the bass clef.

2. Rewrite the following passage one octave lower on the bass clef

3. Rewrite the following passage one octave lower on the bass clef

4. Rewrite the following passage one octave lower on the bass clef.

5. Rewrite the following passage one octave lower on the bass clef

6. Rewrite the following passage at the same pitch on the bass clef.

7. Rewrite the following passage at the same pitch on the bass clef.