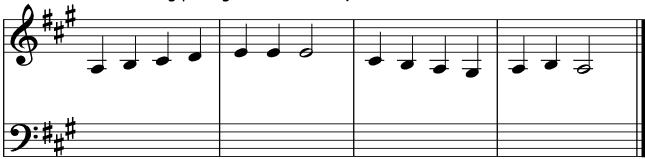

1. Rewrite the following passage one octave lower on the bass clef.

2. Rewrite the following passage one octave lower on the bass clef

3. Rewrite the following passage one octave lower on the bass clef

4. Rewrite the following passage one octave lower on the bass clef.

5. Rewrite the following passage one octave lower on the bass clef

6. Rewrite the following passage at the same pitch on the bass clef.

7. Rewrite the following passage at the same pitch on the bass clef.