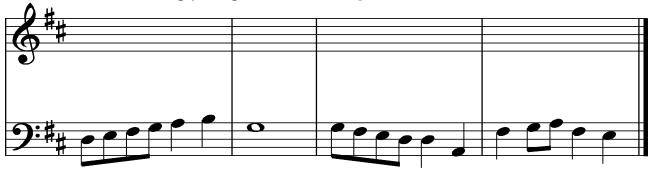

11. Rewrite the following passage at the same pitch on the treble clef.

12. Rewrite the following passage at the same pitch on the treble clef.

13. Rewrite the following passage one octave higher on the treble clef.

14. Rewrite the following passage one octave higher on the treble clef.

15. Rewrite the following passage one octave higher on the treble clef.

16. Rewrite the following passage one octave higher on the treble clef.