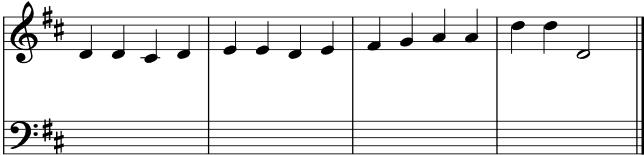

5. Rewrite the following passage one octave lower on the bass clef

6. Rewrite the following passage at the same pitch on the bass clef.

7. Rewrite the following passage at the same pitch on the bass clef.