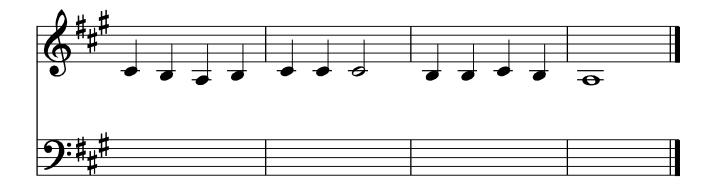

## Higher Literacy : Revision Sheet 1 Name \_\_\_\_\_

1. Transpose the following up one octave on the treble clef.

2. Transpose the following up one octave on the treble clef.

3. Transpose the following up one octave on the treble clef.