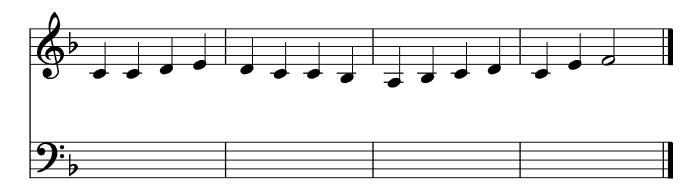

4. Rewrite the following phrase at the same pitch on the bass clef.

5. Rewrite the following phrase at the same pitch on the bass clef.

6. Rewrite the following phrase at the same pitch on the bass clef.