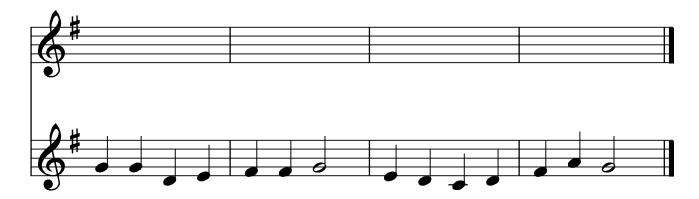

## Higher Literacy : Revision Sheet 1 Name \_\_\_\_\_

1. Transpose the following up one octave on the treble clef.

2. Transpose the following up one octave on the treble clef.

3. Transpose the following up one octave on the treble clef.