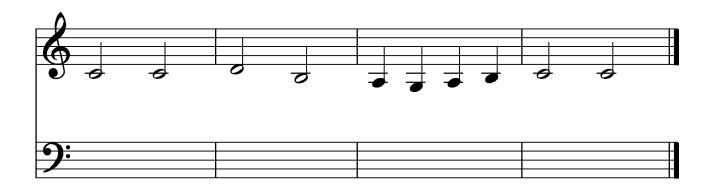

4. Rewrite the following phrase at the same pitch on the bass clef.

5. Rewrite the following phrase at the same pitch on the bass clef.

6. Rewrite the following phrase at the same pitch on the bass clef.