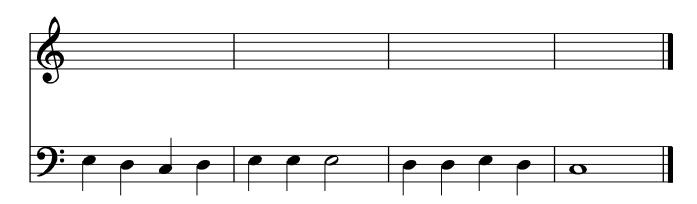

10. Transpose the following down one octave from the treble clef to the bass clef.

11. Transpose the following down one octave from the treble clef to the bass clef.

12. Transpose the following down one octave from the treble clef to the bass clef.