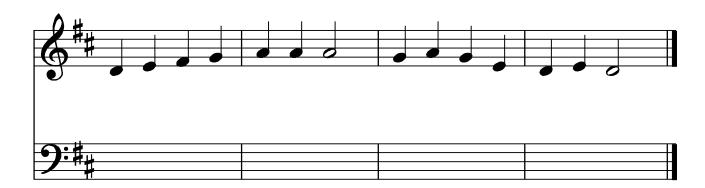

4. Rewrite the following phrase at the same pitch on the bass clef.

5. Rewrite the following phrase at the same pitch on the bass clef.

6. Rewrite the following phrase at the same pitch on the bass clef.