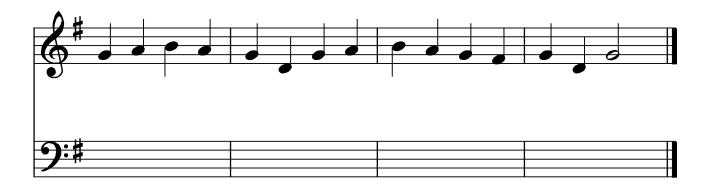

10. Transpose the following down one octave from the treble clef to the bass clef.

11. Transpose the following down one octave from the treble clef to the bass clef.

12. Transpose the following down one octave from the treble clef to the bass clef.