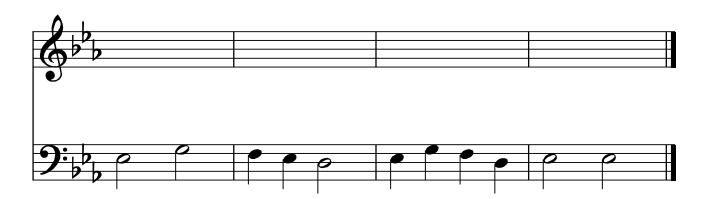

7. Transpose the following up one octave from the bass clef to the treble clef.

8. Transpose the following up one octave from the bass clef to the treble clef.

9. Transpose the following up one octave from the bass clef to the treble clef.