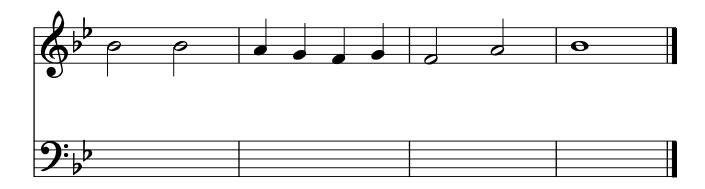

## Higher Literacy : Revision Sheet 1 Name \_\_\_\_\_

1. Transpose the following up one octave on the treble clef.

2. Transpose the following up one octave on the treble clef.

3. Transpose the following up one octave on the treble clef.