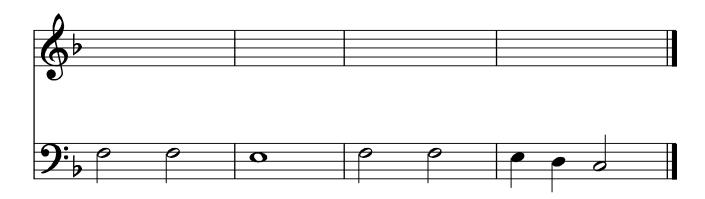

7. Transpose the following up one octave from the bass clef to the treble clef.

8. Transpose the following up one octave from the bass clef to the treble clef.

9. Transpose the following up one octave from the bass clef to the treble clef.