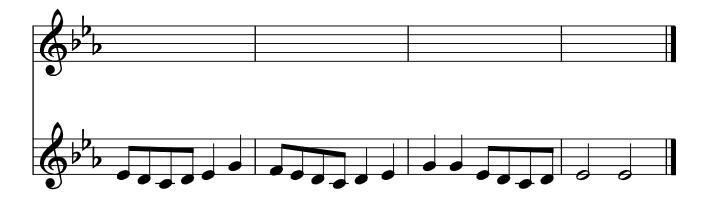

## Higher Literacy : Revision Sheet 1 Name \_\_\_\_\_

1. Transpose the following up one octave on the treble clef.

2. Transpose the following up one octave on the treble clef.

3. Transpose the following up one octave on the treble clef.