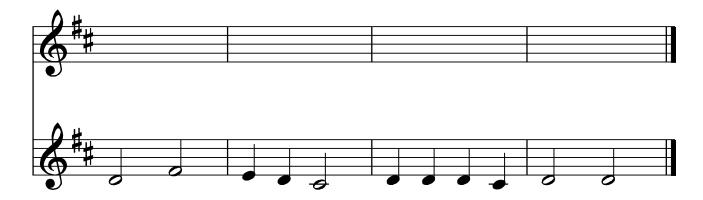

## Higher Literacy : Revision Sheet 1 Name \_\_\_\_\_

1. Transpose the following up one octave on the treble clef.

2. Transpose the following up one octave on the treble clef.

3. Transpose the following up one octave on the treble clef.